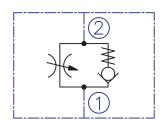

#### FLOW CONTROL VALVE

FC08-2A...

List: FC08-2A-1-July 2012

# **DESCRIPTION**

A screw-in , cartridge-style , variable orifice , hydraulic flow control valve with reverse flow check.

#### **OPERATION**

The FC08-2A increases its orifice value from fully closed to fully open with counterclockwise adjustment rotation.

### **SYMBOL**



# **PERFORMANCE**

Cartridge only

— full open — − rev. flow 32cSt oil at 40°C



### **DIMENSIONS**



# **ORDERING CODE**

FC08-2A \*\*\*

Flow control valve

Seals: Buna N - N

Viton V - V

#### **TECHNICAL DATA**

|   | Operating pressure                                  | 240bar                 |
|---|-----------------------------------------------------|------------------------|
|   | Flow:                                               | 45 I/min (at 10bar     |
|   |                                                     | pressure differential) |
|   |                                                     | at full open           |
| 7 | Internal leakage:                                   | 0,5cc/minute           |
|   |                                                     | max. at sh