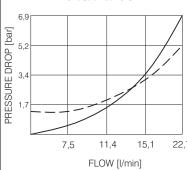

#### FLOW CONTROL VALVE

FC08-2A...

List: FC08-2A-1-July 2012

# **DESCRIPTION**

A screw-in , cartridge-style , variable orifice , hydraulic flow control valve with reverse flow check.

#### **OPERATION**

The FC08-2A increases its orifice value from fully closed to fully open with counterclockwise adjustment rotation.

### **SYMBOL**



# **PERFORMANCE**

Cartridge only

— full open — − rev. flow 32cSt oil at 40°C



### **DIMENSIONS**



# **ORDERING CODE**

FC08-2A \*\*\*

Flow control valve

Seals: Buna N - N

Viton V - V

#### **TECHNICAL DATA**

|   | Operating pressure                                  | 240bar                 |
|---|-----------------------------------------------------|------------------------|
|   | Flow:                                               | 45 I/min (at 10bar     |
|   |                                                     | pressure differential) |
|   |                                                     | at full open           |
| 7 | Internal leakage:                                   | 0,5cc/minute           |
|   |                                                     | max. at shut-off       |
|   | Working liquid-hydraulic oils with characteristics: |