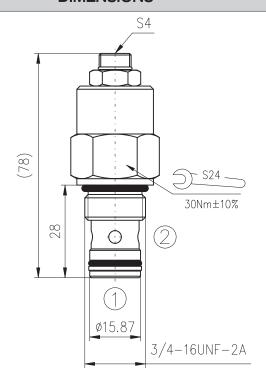

#### FLOW CONTROL VALVE

FC08-2A...

List: FC08-2A-1-July 2012

# **DESCRIPTION**

A screw-in , cartridge-style , variable orifice , hydraulic flow control valve with reverse flow check.

#### **OPERATION**

The FC08-2A increases its orifice value from fully closed to fully open with counterclockwise adjustment rotation.

### **SYMBOL**



# **PERFORMANCE**

Cartridge only

— full open — − rev. flow 32cSt oil at 40°C



### **DIMENSIONS**



# **ORDERING CODE**

FC08-2A \*\*\*

Flow control valve

Seals: Buna N - N

Viton V - V

#### **TECHNICAL DATA**

|   | Operating pressure                                  | 240bar                 |
|---|-----------------------------------------------------|------------------------|
|   | Flow:                                               | 45 I/min (at 10bar     |
|   |                                                     | pressure differential) |
|   |                                                     | at full open           |
| 7 | Internal leakage:                                   | 0,5cc/minute           |
|   |                                                     | max. at shut-off       |
|   | Working liquid-hydraulic oils with characteristics: |                        |
|